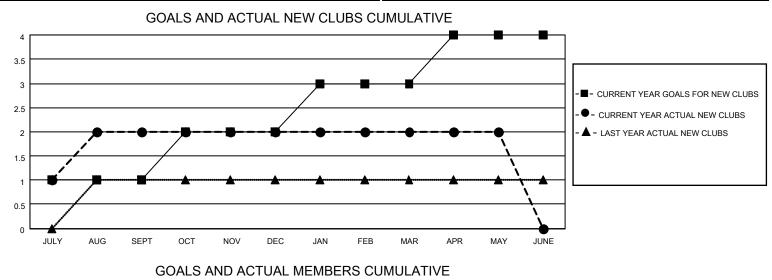

## LOCATION INDIA

District 322C4

Results as of: 5/31/2021

| Clubs                 |               |           |               | Members               |                        |                         |                                                    |  |
|-----------------------|---------------|-----------|---------------|-----------------------|------------------------|-------------------------|----------------------------------------------------|--|
| RESULTS FOR 2020-2021 |               |           |               | RESULTS FOR 2020-2021 |                        |                         |                                                    |  |
| QUARTER               | NEW CLUB GOAL | NEW CLUBS | DROPPED CLUBS | QUARTER MEMI          | BER GROWTH NET<br>GOAL | MEMBER GROWTH<br>ACTUAL | DROPPED<br>MEMBERS ACTUAL<br>(including transfers) |  |
| JULY/AUG/SEPT         | 1             | 2         | 0             | JULY/AUG/SEPT         | 25                     | 136                     | 38                                                 |  |
| OCT/NOV/DEC           | 1             | 0         | 0             | OCT/NOV/DEC           | 20                     | 90                      | 61                                                 |  |
| JAN/FEB/MAR           | 1             | 0         | 0             | JAN/FEB/MAR           | 20                     | 16                      | 3                                                  |  |
| APR/MAY/JUNE          | 1             | 0         | 0             | APR/MAY/JUNE          | 20                     | 16                      | 22                                                 |  |