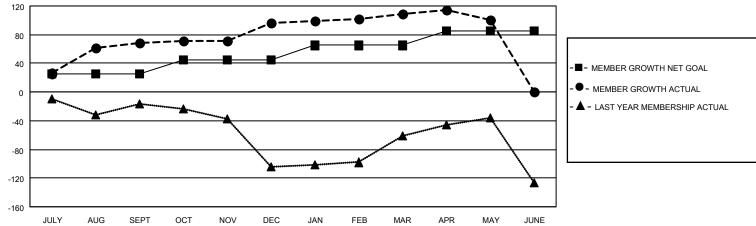

## LOCATION INDIA

District 322C4

Results as of: 5/31/2021

| Clubs                 |               |           |               | Members               |                        |                         |                                                    |  |
|-----------------------|---------------|-----------|---------------|-----------------------|------------------------|-------------------------|----------------------------------------------------|--|
| RESULTS FOR 2020-2021 |               |           |               | RESULTS FOR 2020-2021 |                        |                         |                                                    |  |
| QUARTER               | NEW CLUB GOAL | NEW CLUBS | DROPPED CLUBS | QUARTER MEMI          | BER GROWTH NET<br>GOAL | MEMBER GROWTH<br>ACTUAL | DROPPED<br>MEMBERS ACTUAL<br>(including transfers) |  |
| JULY/AUG/SEPT         | 1             | 2         | 0             | JULY/AUG/SEPT         | 25                     | 136                     | 38                                                 |  |
| OCT/NOV/DEC           | 1             | 0         | 0             | OCT/NOV/DEC           | 20                     | 90                      | 61                                                 |  |
| JAN/FEB/MAR           | 1             | 0         | 0             | JAN/FEB/MAR           | 20                     | 16                      | 3                                                  |  |
| APR/MAY/JUNE          | 1             | 0         | 0             | APR/MAY/JUNE          | 20                     | 16                      | 22                                                 |  |